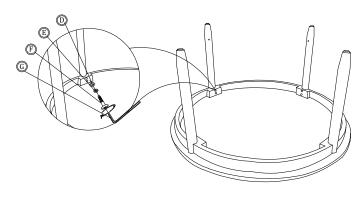

#### STEP - 1

put the TOP (A) on the floor upside down

Attach to the 4 legs (B), adjust to the mount on the top(A), then attach the JCBC M6 x 40 (F) with washer (D) and spring washer (E), (tighten with allen key (G ))