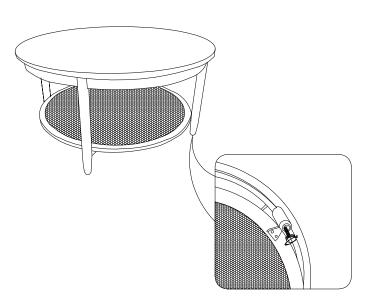

#### **COMPLETED**

Leveller are provided at the bottom to the balance on uneven surface