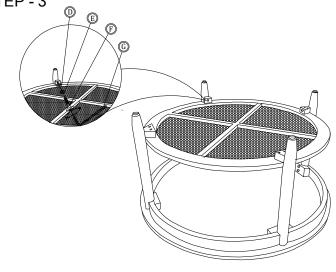

# STEP - 3

Install the shelf (C) on the legs according to the hole in the leg, Install the JCBC M6 x 40 (F) along with the washer (D) and spring washer (E), (tighten with an allen key (G))